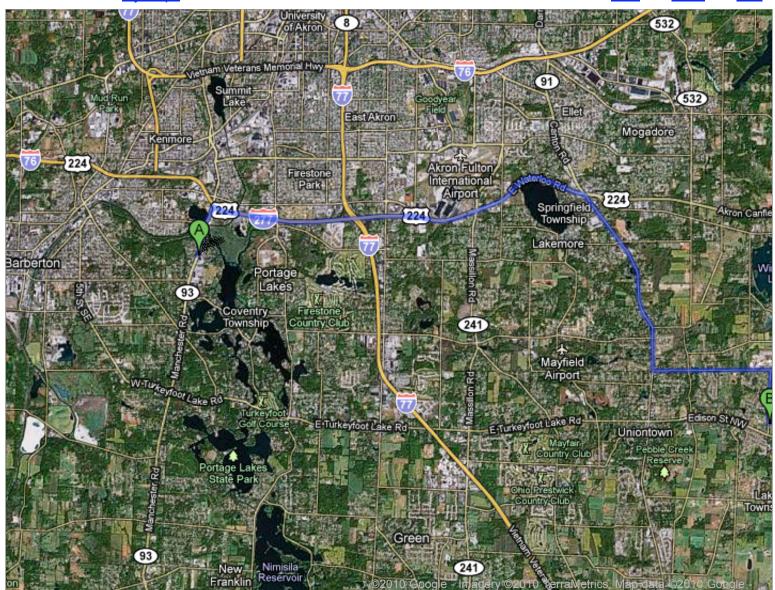

Get Directions My Maps Print Send Link

## **Driving directions to Lake Center Christian School**

T(389) 8177h2049tails that are visible on the screen, use the "Print" link next to the map.

Coventry Local School District 3089 Manchester Road Akron, OH 44319-1026 (330) 644-8489

| 1. Head north on Manchester Rd toward Cormany Rd             | 0.8 mi |
|--------------------------------------------------------------|--------|
| 2. Slight <b>right</b> to merge onto <b>I-277 E/US-224 E</b> | 2.2 mi |
| 3. Continue onto US-224 E                                    | 4.3 mi |

| 4. | Slight right at Canton Rd                                      | 3.3 mi |
|----|----------------------------------------------------------------|--------|
| 5. | Turn left at Pontius Rd                                        | 2.0 mi |
| 6. | Turn right at Kaufman Ave NW  Destination will be on the right | 0.9 mi |

B Lake Center Christian School 12893 Kaufman Avenue Northwest Hartville, OH 44632-9460 (330) 877-2049

These directions are for planning purposes only. You may find that construction projects, traffic, weather, or other events may cause conditions to differ from the map results, and you should plan your route accordingly. You must obey all signs or notices regarding your route. Map data ©2010 Google